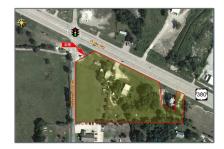

## Address Map

| Country:       | USA                      |  |
|----------------|--------------------------|--|
| State:         | TX                       |  |
| County:        | Collin                   |  |
| City:          | <b>Lowry Crossing</b>    |  |
| Subdivision:   | Jacob Snively Abs<br>863 |  |
| Zipcode:       | 75407                    |  |
| Street:        | US Hwy 380               |  |
| Street Number: | 4224                     |  |
| Floor Number:  | 0                        |  |
| Longitude:     | W97° 19' 46.9''          |  |
| Latitude:      | N33° 13' 3.1''           |  |
|                |                          |  |