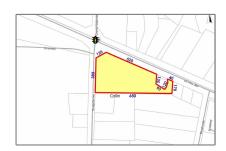

## Address Map

| Country:       | USA                      |  |
|----------------|--------------------------|--|
| State:         | TX                       |  |
| County:        | Collin                   |  |
| City:          | <b>Lowry Crossing</b>    |  |
| Subdivision:   | Jacob Snively Abs<br>863 |  |
| Zipcode:       | 75407                    |  |
| Street:        | US Hwy 380               |  |
| Street Number: | 4224                     |  |
| Floor Number:  | 0                        |  |
| Longitude:     | W97° 19' 46.9''          |  |
| Latitude:      | N33° 13' 3.1''           |  |
|                |                          |  |